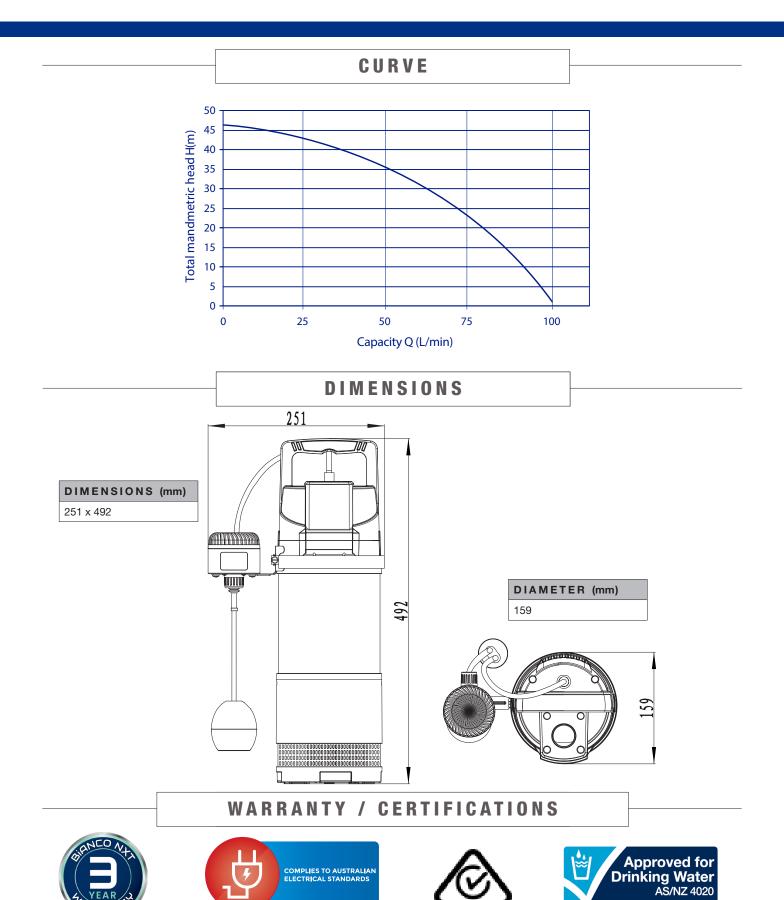

#### TECHNICAL DATA

| RATED POWER (W)        | 750                  |
|------------------------|----------------------|
| MAX. FLOW [LPM]        | 100                  |
| MAX. FLOW [M3/H]       | 6                    |
| MAX. HEAD [M]          | 45                   |
| MOTOR PROTECTION LEVEL | Class F              |
| PROTECTION CLASS       | IPX8                 |
| WORKING TEMPERATURE    | -5°-40°C             |
| LIQUID TEMPERATURE     | 0°C-35°C             |
| MAX. DIVING DEPTH      | 7m                   |
| MAX. DIA. OF PARTICLE  | 1mm                  |
| MOTOR                  | Heavy Copper winding |